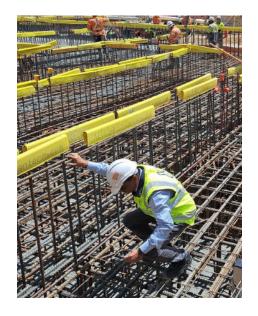

## **Nevosafe<sup>™</sup> Applications**

Multiplex Constructions implemented the Nevosafe Rebar Safety Strip at the "The One" tower site on 300 George Street. The same Nevosafe strips introduced at Level 5 are still effectively in use at Level 66 within the Jumpform system. It's well-made, easy to use, and significantly boosts efficiency by replacing 1000+ bar caps with just 30 safety strips. I highly recommend Nevosafe for all steel fixing applications.

Robert L McCulloch, Senior WHSE Coordinator Multiplex Constructions

Elevate your construction site safety standards with Nevosafe<sup>™</sup>.

Don't compromise; prioritize safety and efficiency. Reach out to Danterr now!