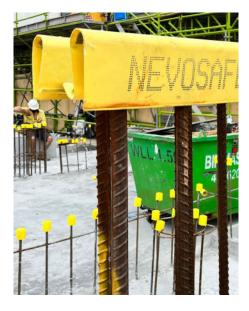

## Meet Nevosafe™

Danterr's revolution in rebar safety. Designed with a unique capping system and engineered steel core, Nevosafe™ is the epitome of efficiency, safety, and reliability in the construction world.

## **Key Features & Benefits**

**Engineered Excellence:** In-built steel core ensures protection against potentially fatal impalement.

**Swift Installation:** Safety in seconds! Install in as little as 7 seconds.

**Bright & Visible:** The Nevosafe<sup>™</sup> strip stands out in any setting, enhancing site safety.

**Reusable Mastery:** Premium quality allows multiple job site or high-rise uses.