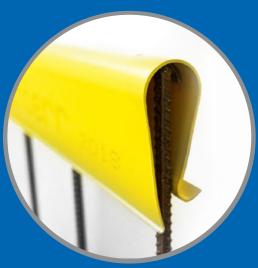

## **Key Features & Benefits**

**Engineered Excellence:** In-built steel core ensures protection against potentially fatal impalement.

**Swift Installation:** Safety in seconds! Install in as little as 7 seconds.

**Australian Craftsmanship:** Specifically tailored for Australian construction needs.

**Versatile Safety:** Usable on both horizontal and vertical rebar, with an elongated design that facilitates work on either side.