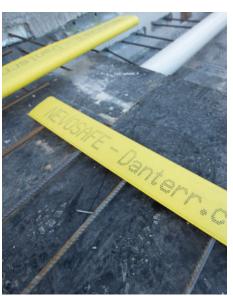

## Meet Nevosafe™

Danterr's revolution in rebar safety. Designed with a unique capping system and engineered steel core, Nevosafe™ is the epitome of efficiency, safety, and reliability in the construction world.

**Bright & Visible:** The Nevosafe<sup>™</sup> strip stands out in any setting, enhancing site safety.

**Reusable Mastery:** Premium quality allows multiple job site or high-rise uses.