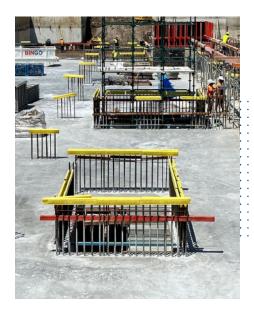

## **Nevosafe<sup>™</sup> Applications**

Multiplex Constructions implemented the Nevosafe Rebar Safety Strip at the "The One" tower site on 300 George Street. The same Nevosafe strips introduced at Level 5 are still effectively in use at Level 66 within the Jumpform system. It's well-made, easy to use, and significantly boosts efficiency by replacing 1000+ bar caps with just 30 safety strips. I highly recommend Nevosafe for all steel fixing applications.