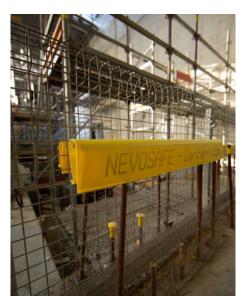

**Australian Craftsmanship:** Specifically tailored for Australian construction needs.

**Versatile Safety:** Usable on both horizontal and vertical rebar, with an elongated design that facilitates work on either side.

**Bright & Visible:** The Nevosafe<sup>™</sup> strip stands out in any setting, enhancing site safety.

**Reusable Mastery:** Premium quality allows multiple job site or high-rise uses.