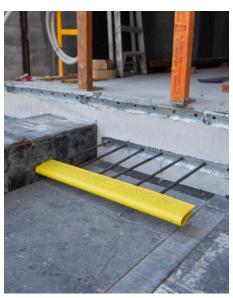

## Meet Nevosafe™

Danterr's revolution in rebar safety. Designed with a unique capping system and engineered steel core, Nevosafe™ is the epitome of efficiency, safety, and reliability in the construction world.

## **Key Features & Benefits**

**Engineered Excellence:** In-built steel core ensures protection against potentially fatal impalement.

**Swift Installation:** Safety in seconds! Install in as little as 7 seconds.

**Australian Craftsmanship:** Specifically tailored for Australian construction needs.

**Versatile Safety:** Usable on both horizontal and vertical rebar, with an elongated design that facilitates work on either side.

**Bright & Visible:** The Nevosafe<sup>™</sup> strip stands out in any setting, enhancing site safety.

**Reusable Mastery:** Premium quality allows multiple job site or high-rise uses.