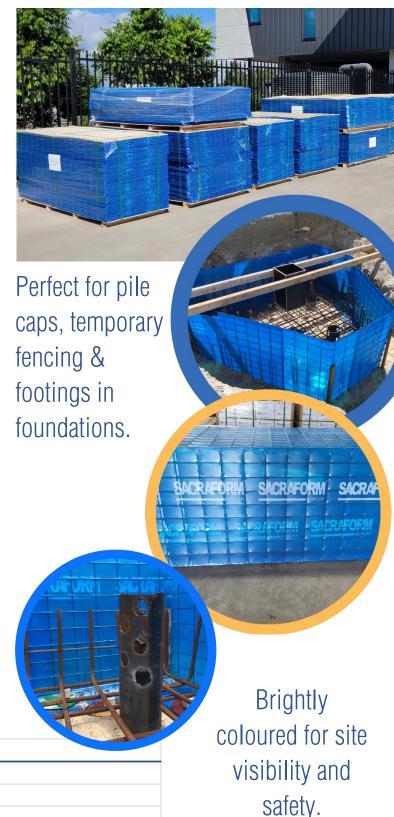

## Sacraform TM

Sacraform<sup>™</sup> is a preformed sacrificial formwork system that incorporates mesh and plastic to create a strong and reliable base for various structural elements under slab.

Sacraform<sup>™</sup> can be used to create safety and site privacy screens, footings, ground beams, cages, penetrations and much more.

Sacraform<sup>™</sup> is trouble-free to use on site due and can be manipulated to bend for certain applications.

The simplicity of it's design allows for time-saving during the pour and little training to implement the product.

Other benefits for Sacraform™ include minimal tooling for install, easy storage stacking, limitless design manipulation and same day finish for site efficiency.