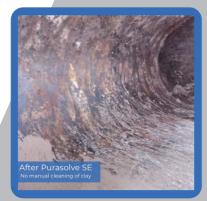

## Key Benefits

100% Plant Based

Does not fade paintwork

Safe for users, vehicles and the environment

Contains NO acid, caustic or corrosive ingredients

Improves efficiency and speed on site

Eliminates clay / soil hang up in buckets or equipment