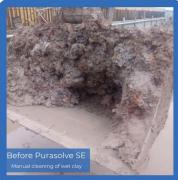

## Key Benefits

100% Plant Based

Does not fade paintwork

Safe for users, vehicles and the environment

Contains NO acid, caustic or corrosive ingredients

Improves efficiency and speed on site

Eliminates clay / soil hang up in buckets or equipment

For best results ensure the bucket / equipment is clean before applying Purasolve SE. For washdown or clean up use Triple7 Metallic Touch\* – (Truck Wash) or Triple7 All Purpose Degreaser'\* (available on request).