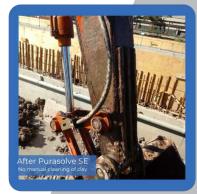

## Key Benefits

100% Plant Based

Does not fade paintwork

Safe for users, vehicles and the environment

Contains NO acid, caustic or corrosive ingredients

Improves efficiency and speed on site

Eliminates clay / soil hang up in buckets or equipment

For best results ensure the bucket / equipment is clean before applying Purasolve SE. For washdown or clean up use Triple7 Metallic Touch\* – (Truck Wash) or Triple7 All Purpose Degreaser'\* (available on request).